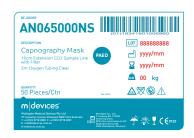

### PRODUCT PACKAGING LABEL

| RE-ORDER   | DESCRIPTION                                                                                              | CARTON/QTY |
|------------|----------------------------------------------------------------------------------------------------------|------------|
| AN065000NS | Capnography Mask - Paediatric, 10cm Extension CO2 Sample Line and Filter, 3m Oxygen Tubing               | 50         |
| AN065001NS | Capnography Mask - Adult, 10cm Extension CO2 Sample Line and Filter, 3m Oxygen Tubing                    | 50         |
| AN067000NS | Capnography Mask - Adult, 10cm Extension CO2 Sample Line Outlet, 3m Oxygen Tubing                        | 50         |
| AN067001NS | Capnography Mask - Adult, 10cm Extension CO2 Sample Line Outlet, 3m CO2 Sample Line and 3m Oxygen Tubing | 50         |