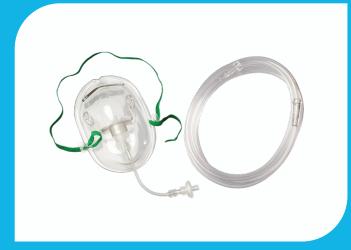

#### **DESCRIPTION**

mldevices Capnography Masks feature 10cm extension, CO2 sample line with filter and 3m oxygen tubing. The elongated shaped masks are available in various sizes and configurations.

Capnography offers reliable feedback about the patient's condition and how they respond to treatment. These masks are used widely to enable an improved assessment of patients in respiratory distress, shock and cardiac arrest.

#### **FEATURES AND BENEFITS**

- All in one product for ease of use and reduces inventory
- 10cm extension CO2 sample line with filter attached, takes the weight and bulk away from the face mask for improved patient comfort
- Standard connectors
- Adjustable straps
- Kink resistant star lumen oxygen tubing clear
- 0.2 micron hydrophobic filter

#### **PRODUCT DATA**

• Oxygen tubing length: 3m

• Oxygen tubing type: Star Lumen

• CO2 extension line outlet: 10cm

• Filter: 0.2 micron

Material: PVC Mask and tubing

ABS for filter

DEHP: YesLatex: No